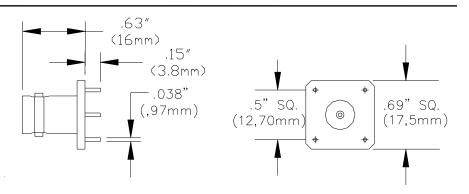

## Model 4578 BNC (Female) PCB Mount €

RECOMMENDED PC MOUNTING

Nominal Impedance: 50 Ohms

**ORDERING INFORMATION**: Model 4578

All dimensions are in inches. Tolerances (except noted):  $.xx = \pm .02$ " (,51 mm),  $.xxx = \pm .005$ " (,127 mm). All specifications are to the latest revisions. Specifications are subject to change without notice. Registered trademarks are the property of their respective companies.