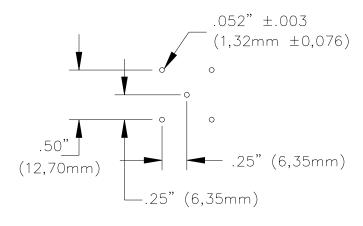

## Model 4578 BNC (Female) PCB Mount €

RECOMMENDED PC MOUNTING

Nominal Impedance: 50 Ohms

**ORDERING INFORMATION**: Model 4578

All dimensions are in inches. Tolerances (except noted):  $.xx = \pm .02$ " (,51 mm),  $.xxx = \pm .005$ " (,127 mm). All specifications are to the latest revisions. Specifications are subject to change without notice. Registered trademarks are the property of their respective companies.