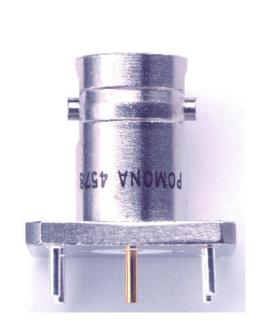

## Model 4578 BNC (Female) PCB Mount €

RECOMMENDED PC MOUNTING

## **MATERIALS:**

Body: Tarnish Resistant Nickel Plated Brass Body Mounting Pins: Nickel Plated Brass Center Contact: Gold Plated Beryllium Copper Center Mounting Pin: Gold Plated Brass Dielectric: Teflon per ASTM-D-1457